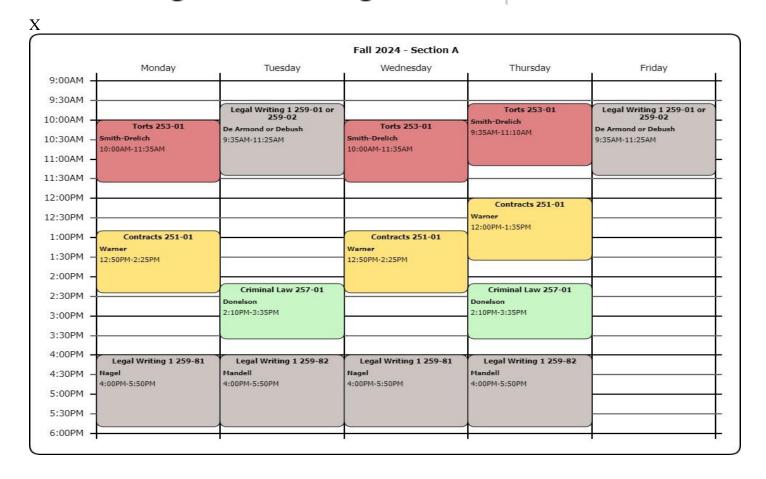

## **Legal Writing Section Options:**

Day division students in Section A will be automatically assigned to one of the following Legal Research and Writing sections in early August. You will receive your Legal Writing section assignment before orientation.

| 259-01 | 3 | Legal Writing | De Armond | Tu<br>F | 9:35 – 11:25 am<br>9:35 – 11:25 am |
|--------|---|---------------|-----------|---------|------------------------------------|
| 259-02 | 3 | Legal Writing | Debush    | Tu<br>F | 9:35 – 11:25 am<br>9:35 – 11:25 am |
| 259-81 | 3 | Legal Writing | Nagel     | M W     | 4:00 – 5:50 pm                     |
| 259-82 | 3 | Legal Writing | Mandell   | Tu Th   | 4:00 – 5:50 pm                     |