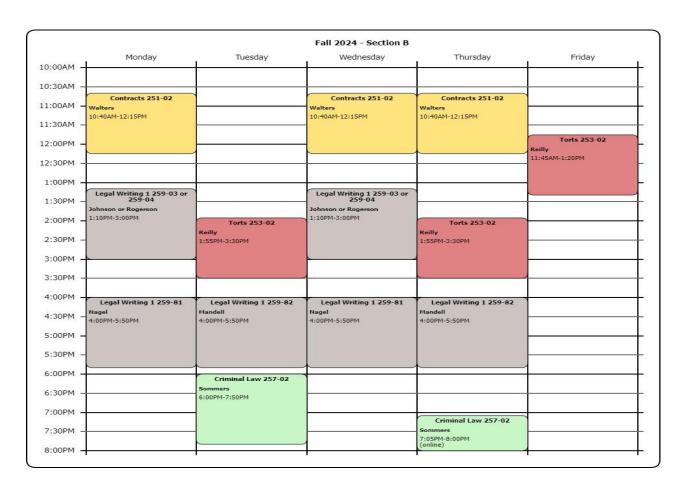

## **Legal Writing Section Options:**

Day division students in Section A will be automatically assigned to **one** of the following Legal Research and Writing sections in early August. You will receive your Legal Writing section assignment before orientation.

| 259-03 | 3 | Legal Writing | Johnson  | M<br>W | 1:10 – 3:00 pm<br>1:10 – 3:00 pm |
|--------|---|---------------|----------|--------|----------------------------------|
| 259-04 | 3 | Legal Writing | Rogerson | M<br>W | 1:10 – 3:00 pm<br>1:10 – 3:00 pm |
| 259-81 | 3 | Legal Writing | Nagel    | MW     | 4:00 – 5:50 pm                   |
| 259-82 | 3 | Legal Writing | Mandell  | Tu Th  | 4:00 – 5:50 pm                   |