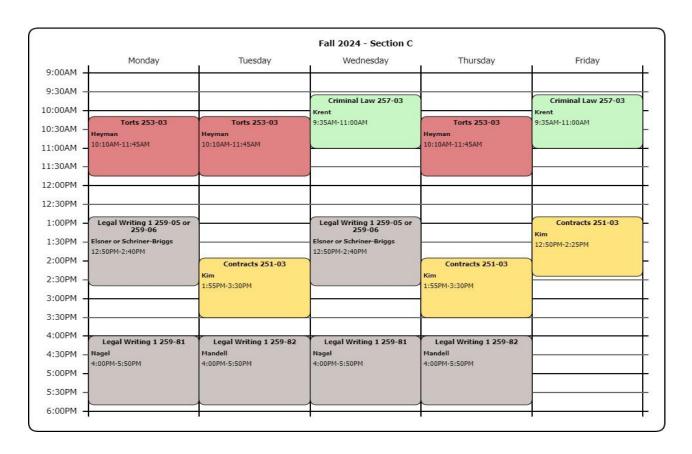

## **Legal Writing Section Options:**

Day division students in Section A will be automatically assigned to one of the following Legal Research and Writing sections in early August. You will receive your Legal Writing section assignment before orientation.

| 259-05 | 3 | Legal Writing | Elsner              | M<br>W | 12:50 – 2:40 pm<br>12:50 – 2:40 pm |
|--------|---|---------------|---------------------|--------|------------------------------------|
| 259-06 | 3 | Legal Writing | Schriner-<br>Briggs | M<br>W | 12:50 – 2:40 pm<br>12:50 – 2:40 pm |
| 259-81 | 3 | Legal Writing | Nagel               | MW     | 4:00 – 5:50 pm                     |
| 259-82 | 3 | Legal Writing | Mandell             | Tu Th  | 4:00 – 5:50 pm                     |