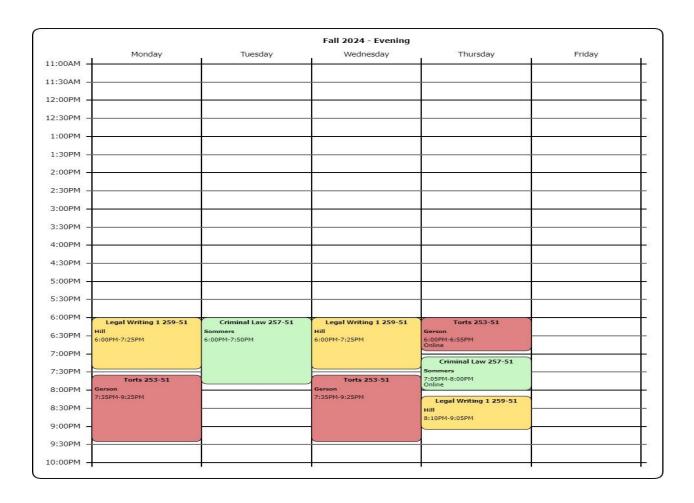

## **Legal Writing Section Options:**

Evening division students will be automatically assigned to the following Legal Research and Writing section:

M W 259-51 Legal Writing Hill 6:00 - 7:25 pm Th 8:10 - 9:05 pm